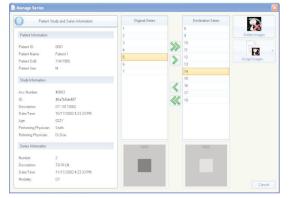

## DMC-EZ DICOM QC Module Software

- Intuitive user interface
- Manage patient study and series information
- Make changes and burn directly from QC Module
- Ability to mask images
- Advanced editor for DICOM tag clean up
- Make changes and burn directly from QC Module
- Reference viewer
- Edit Studies on local cache and send to any DICOM entity, including Studies retrieved from PACS,
- Studies received from other DICOM nodes, and Foreign Studies imported using EzDicom Sender™
- Modify Study and Series demographics manually
- Interface to Worklist server and PACS archive for Auto Fill of Patient and Study data
- Assign Studies to another Patient (new or existing)
- Assign Series to another Study (new or existing)
- Assign images to another Series (new or existing)
- Delete images from a Series
- Delete Series from a Study
- Manage and authenticate users with full Audit Log
- User Login supports Active Directory